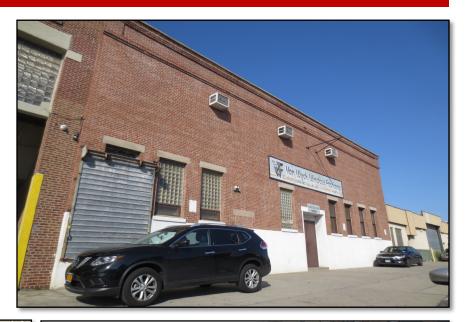

## 21-27 BORDEN AVENUE LONG ISLAND CITY, NY 11101

## 2-STORY LOFT BLDG. FOR LEASE

**BUILDING SIZE: 24,000 SF, 2-STORY** 

**PLOT:**  $13,500 \text{ SF } (75^{\circ} \times 180^{\circ})$ 

**ZONING:** M3-2

PARKING: 1,500 SF OFF-STREET

**LOADING:** INTERIOR

LOADING DOCK

FREIGHT ELEVATOR

**HEAT:** GAS BLOWERS

POWER: 600 AMPS

TRANSPORTATION: 7 SUBWAY, LIRR