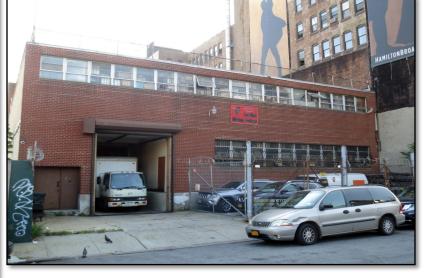

## 2-STORY LOFT BLDG. FOR LEASE

**BUILDING SIZE: 24,000 SF, 2-STORY** 

**PLOT:**  $13,500 \text{ SF } (75^{\circ} \times 180^{\circ})$ 

**ZONING:** M3-2

PARKING: 1,500 SF OFF-STREET

**LOADING:** INTERIOR

LOADING DOCK

FREIGHT ELEVATOR

**HEAT:** GAS BLOWERS

POWER: 600 AMPS

TRANSPORTATION: 7 SUBWAY, LIRR