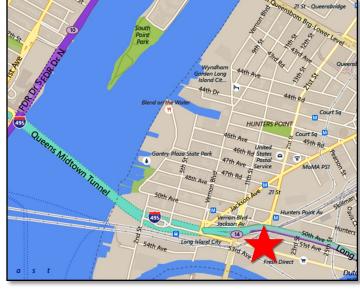

## 21-27 BORDEN AVENUE LONG ISLAND CITY, NY 11101

## 2-STORY LOFT BLDG. FOR LEASE

**BUILDING SIZE: 24,000 SF, 2-STORY** 

**PLOT:**  $13,500 \text{ SF } (75^{\circ} \times 180^{\circ})$ 

**ZONING:** M3-2

PARKING: 1,500 SF OFF-STREET

**LOADING:** INTERIOR

LOADING DOCK

FREIGHT ELEVATOR

**HEAT:** GAS BLOWERS

POWER: 600 AMPS

TRANSPORTATION: 7 SUBWAY, LIRR







## FOR ADDITIONAL INFORMATION CONTACT EXCLUSIVE AGENTS:

718-786-5050

**AVI FEINBERG** 

**RYAN MALTZ** 

afeinberg@greiner-maltz.com

ryanmaltz@greiner-maltz.com

Brokers cooperation encouraged.

Any information set-forth herein has been obtained from sources deemed reliable, however, we have not verified it, and make no representation or warranty of any kind, including without limitation: condition: either latent or patent, size or manner of construction of the property, compliance with local law, and environmental conditions. All information submitted herein is subject to errors and omissions, and the right of our principal(s), to withdraw, modify, or condition the listing without prior notice.







REAL ESTATE

www.greiner-maltz.com

INDUSTRIAL, COMMERCIAL and RETAIL REAL ESTATE